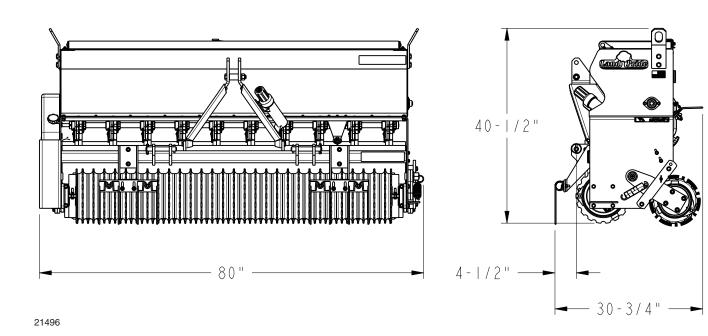

## Model PS1572

| Specifications & Capacities      |                                                                                                                                        |
|----------------------------------|----------------------------------------------------------------------------------------------------------------------------------------|
| Tractor Horsepower               | 25-60 Horsepower                                                                                                                       |
| Seeding Width (Broadcast)        | 70 1/2"                                                                                                                                |
| Overall Width                    | 79 1/8"                                                                                                                                |
| Overall Height                   | 38 7/8"                                                                                                                                |
| Overall Length                   | 29 3/4"                                                                                                                                |
| Empty Weight                     | 1165#                                                                                                                                  |
| Seedbox Capacity                 | 1 Bushel/Foot (6 bushel)                                                                                                               |
| 3-Point Tractor Hitch            | Category 1; Quick Hitch Adaptable                                                                                                      |
| Main Seedbox Construction        | Continuous welded for water tight construction                                                                                         |
| Lid construction                 | Heavy duty precision fit with seed splash guard                                                                                        |
| Ground Drive Metering            | Driven from right side of front roller with #40 Roller chain                                                                           |
| Seed Cup Drive                   | Chain Driven from right side of front roller                                                                                           |
| Seed Cup Agitation               | Chain driven paddle type agitators above seed cups                                                                                     |
| Seed Cups                        | 10 Fluted cups for Accurate Metering                                                                                                   |
| Seed Settings                    | Wide range of calibration                                                                                                              |
| Seed Drop                        | Wind guarded                                                                                                                           |
| Track Removers                   | Double torsion spring height adjustable and replaceable Two each                                                                       |
| Bed Forming Front Packer Rollers | 12" OD notched, cast iron, 29 each with free floating mounting tube and 1 1/2" sealed greasable bearings                               |
| Rear Packer Rollers              | 9 1/2" OD notched, cast iron, 30 each with free floating mounting tube and 1" greasable bearing mounted on pivoting spring loaded arms |